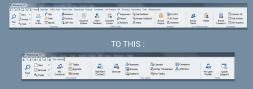

MY HOME: THE OPTION TO SIMPLIFY YOUR CRM

Mantaray is easier than you think. It can be absolutely adopted to your needs and look compact.

There is an option called "My Home" that can replace all the Main Menu tabs, you can include any programs you need, as well as exclude the ones that you don't.

So that way your application stays clean, easy to use and 100% useful.

## WITHIN FEW CLICKS!