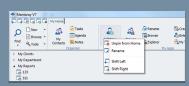

## INTERESTED? LET'S GO!

GO TO THE MAIN MENU WINDOW AND RIGHT-CLICK ON THE BUTTONS YOU ALWAY WITH. THE LITTLE MENU WILL APPEAR ASIDE, SELECT "PIN TO HOME" FUNCTION.

Menteray V7 ome Orga New Browse Find Tools ♣ Relation A Contacts In Pin To Ho 360° Vie Hide for Me Hide for All My Reports